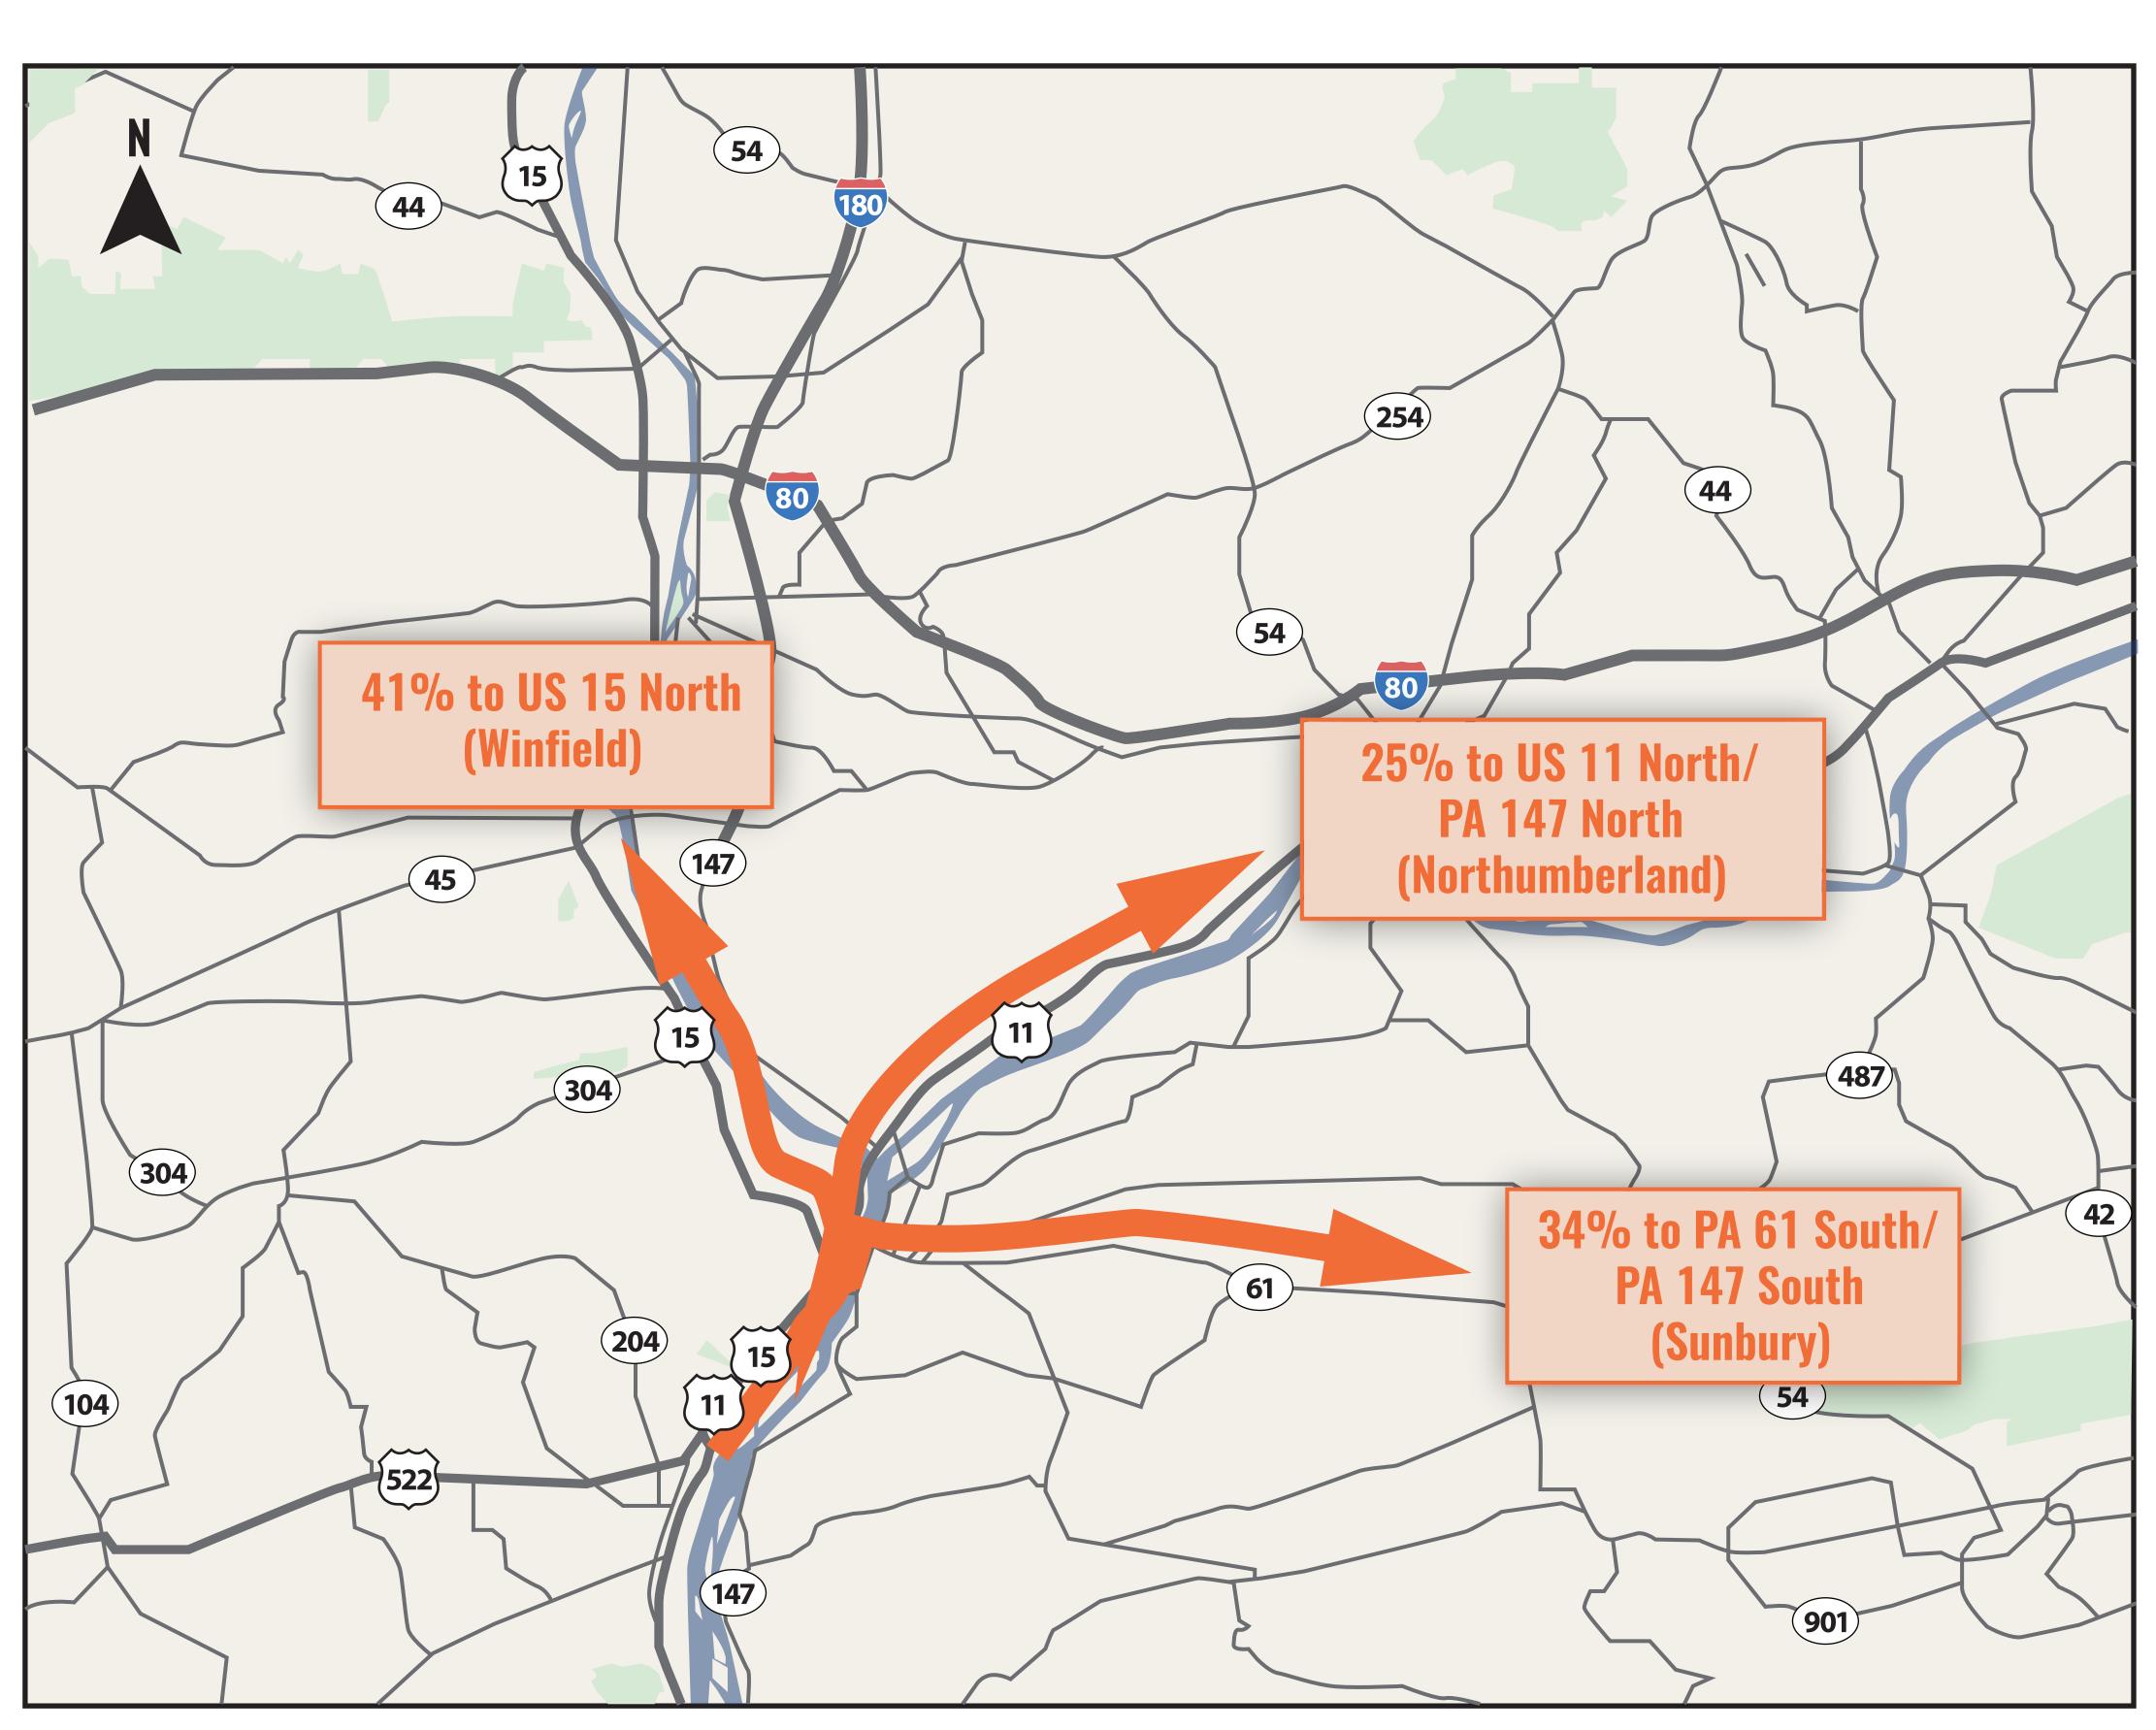

## Where is traffic coming from and going to?

## **CAR TRAFFIC**

% = Percentage of northbound US 11/15 traffic at 11th Avenue

Using new data, current travel patterns were identified, and they are very similar to those from the original traffic studies for CSVT.